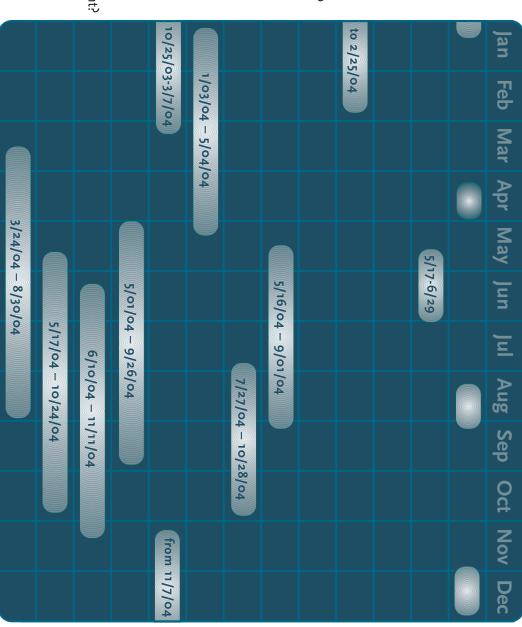

## MAYA'S 2004 RETROGRADE GUIDE

From Earth's standpoint, planets periodically reverse their direction. We call this a retrograde period. It is a time to assimilate that planet's energies, to bring them home to us and work with them on inner levels. During retrograde times, people are idiosyncratic—more true to their natures—in their expression of the retrograde energy.

On the days surrounding a planet's "turn," it is moving very slowly or standing still in the heavens. We call this a station. Energy is very pronounced then, and events on earth reflect that emphasis.